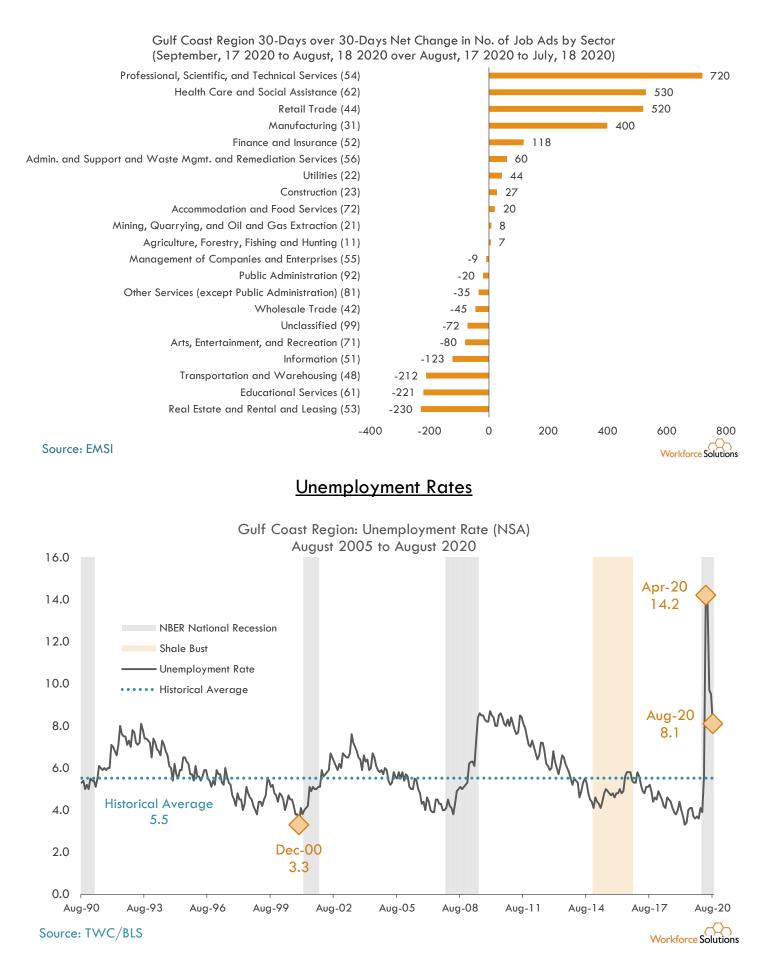

## **Unemployment Rates: Counties**

Source: Bureau of Labor Statistics/Texas Workforce Commission

13-County Gulf Coast Region Unemployment Rates August 2020

Harris County: Unemployment Rate (NSA) August 1990 to August 2020