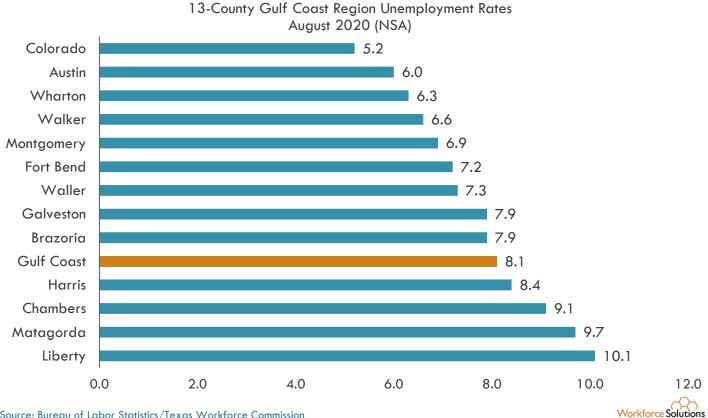

## **Unemployment Rates: Counties**

Source: Bureau of Labor Statistics/Texas Workforce Commission

13-County Gulf Coast Region Unemployment Rates August 2020

Harris County: Unemployment Rate (NSA) August 1990 to August 2020