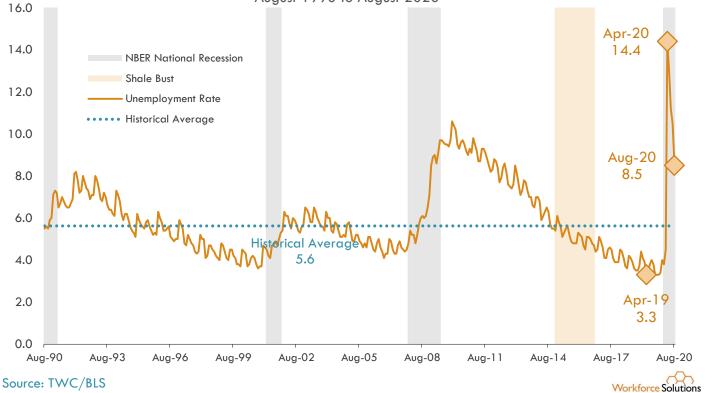

I



#### 11 | Page

## Unemployment Rates: Cities





#### 13-County Gulf Coast Region Cities Unemployment Rates August 2020 (same information as preceding bar chart)



13-County Gulf Coast Region Cities Over-the-month Change in Unemployment Rate (NSA) Jul 2020 to Aug 2020









Workforce Solutions

Source: TWC/BLS











20 | Page



## **Unemployment Rates: Counties**



Source: Bureau of Labor Statistics/Texas Workforce Commission

13-County Gulf Coast Region Unemployment Rates August 2020

























Harris County: Unemployment Rate (NSA) August 1990 to August 2020







Workforce Solutions

Source: TWC/BLS







Wharton County: Unemployment Rate (NSA) August 1990 to August 2020



## Unemployment Rates: Houston MSA, Texas, U.S.







Workforce Solutions