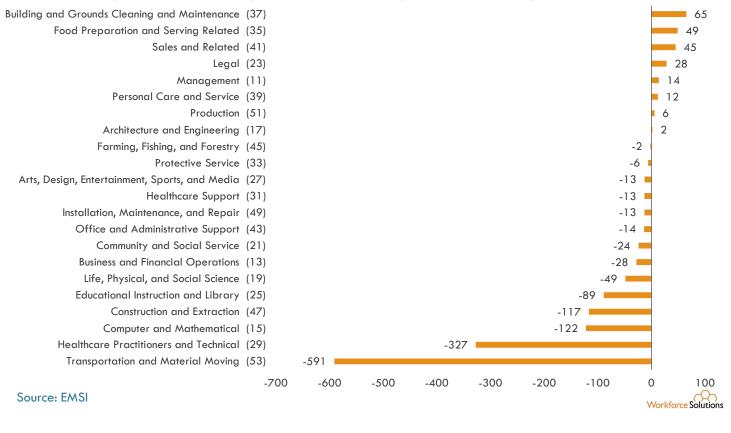

Gulf Coast 7-Days over 7-Days Net Change in No. of Job Ads by Major Occupational Family (September, 17 2020 to September, 10 2020 over September, 9 2020 to September, 2 2020)

Gulf Coast 30-Days over 30-Days % Change in No. of Job Ads by Major Occupational Family (September, 17 2020 to August, 18 2020 over August, 17 2020 to July, 18 2020)