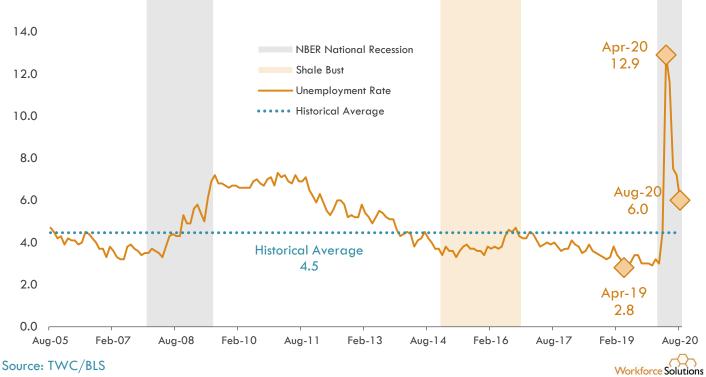

## Unemployment Rates: Cities

#### 13-County Gulf Coast Region Cities Unemployment Rates August 2020 (same information as preceding bar chart)

13-County Gulf Coast Region Cities Over-the-month Change in Unemployment Rate (NSA) Jul 2020 to Aug 2020