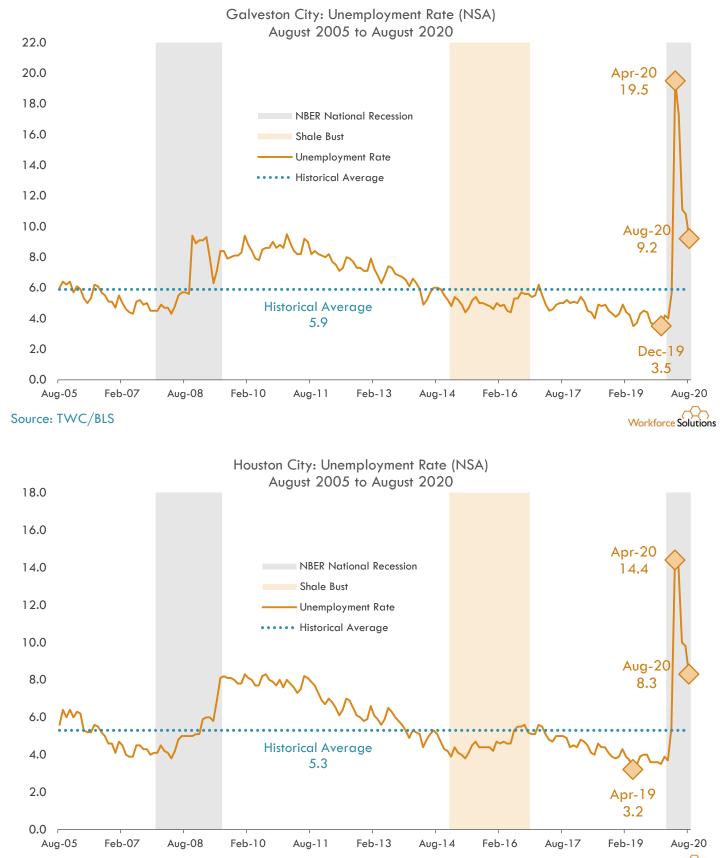

## Unemployment Rates: Cities

#### 13-County Gulf Coast Region Cities Unemployment Rates August 2020 (same information as preceding bar chart)

13-County Gulf Coast Region Cities Over-the-month Change in Unemployment Rate (NSA) Jul 2020 to Aug 2020