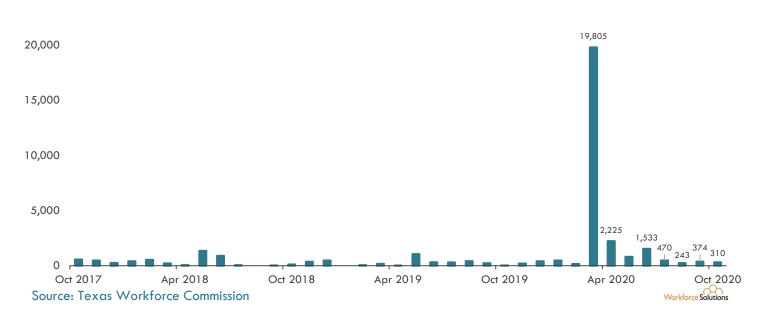

## WARN Notices (last update: 9/18/20)

Workforce Solutions

25,000

#### Major Texas Metro WDAs WARN Notice Total Reported Layoffs by Month March-Oct 2020