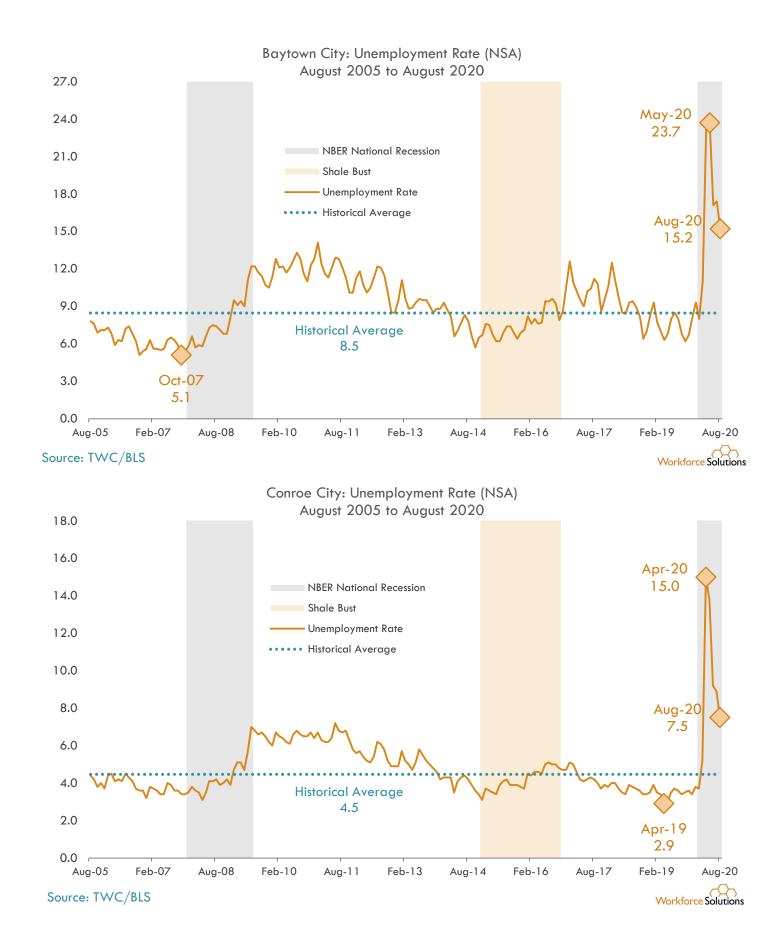

#### 13-County Gulf Coast Region Cities Unemployment Rates August 2020 (same information as preceding bar chart)

13-County Gulf Coast Region Cities Over-the-month Change in Unemployment Rate (NSA) Jul 2020 to Aug 2020