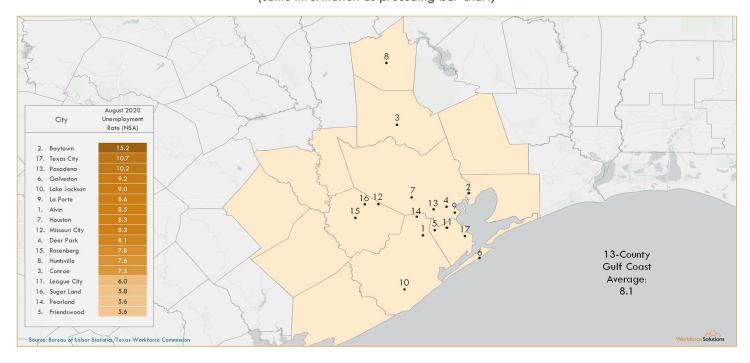

#### 13-County Gulf Coast Region Cities Unemployment Rates August 2020 (same information as preceding bar chart)

13-County Gulf Coast Region Cities Over-the-month Change in Unemployment Rate (NSA) Jul 2020 to Aug 2020