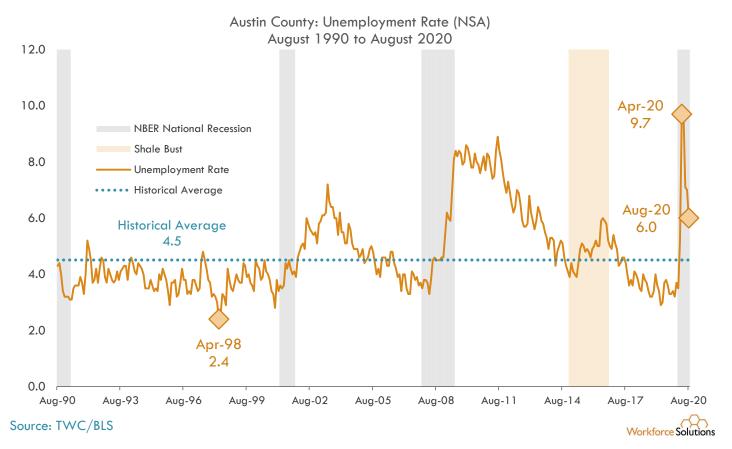

## **Unemployment Rates: Counties**

Source: Bureau of Labor Statistics/Texas Workforce Commission

13-County Gulf Coast Region Unemployment Rates August 2020

Harris County: Unemployment Rate (NSA) August 1990 to August 2020