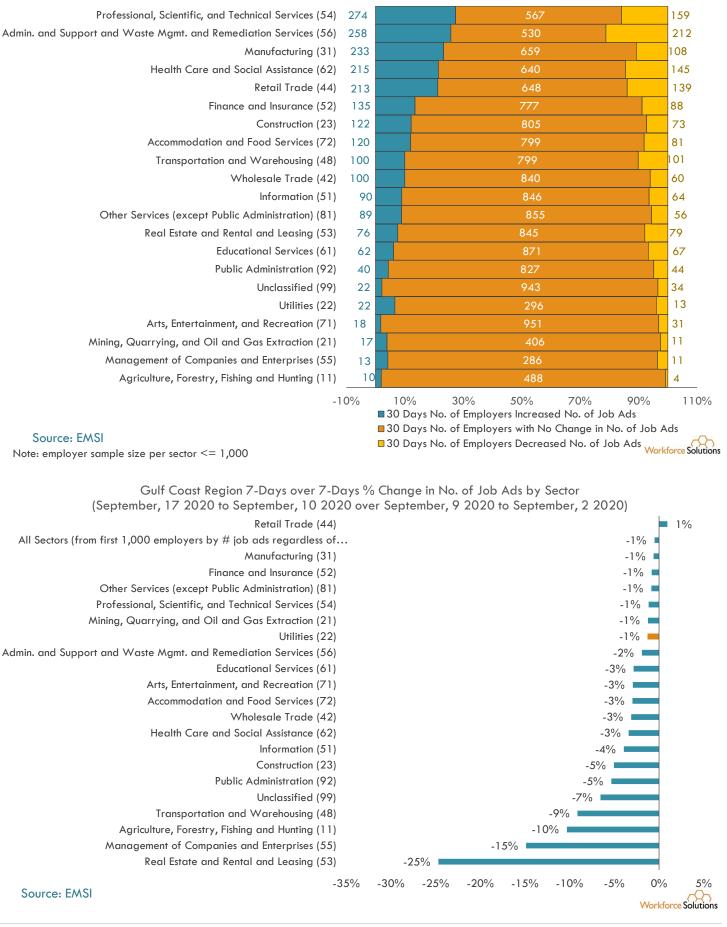

## Change in Job Ads by Sector

Gulf Coast Region 7-Days over 7-Days Count of Employers Adding or Reducing Job Ads by Sector

(September, 17 2020 to September, 10 2020 over September, 9 2020 to September, 2 2020) 102 Professional, Scientific, and Technical Services (54) 165 Admin. and Support and Waste Mgmt. and Remediation Services (56) 155 720 125 Retail Trade (44) 126 795 79 65 Manufacturing (31) 112 Health Care and Social Assistance (62) 101 795 104 Finance and Insurance (52) 62 58 Accommodation and Food Services (72) 59 867 74 Construction (23) 52 46 Transportation and Warehousing (48) 52 891 57 Information (51) 52 34 Wholesale Trade (42) 34 30 Educational Services (61) 33 919 48 Other Services (except Public Administration) (81) 33 35 Real Estate and Rental and Leasing (53) 33 43 Public Administration (92) 19 866 26 Mining, Quarrying, and Oil and Gas Extraction (21) 11 6 Arts, Entertainment, and Recreation (71) 979 10 11 10 Utilities (22) 316 5 Unclassified (99) 5 14 Management of Companies and Enterprises (55) 4 4 2 Agriculture, Forestry, Fishing and Hunting (11) 6 -10% 10% 30% 50% 70% 90% 110% 7 Days No. of Employers That Have Increased No. of Job Ads ■7 Days No. of Employers with No Change in No. of Job Ads Source: EMSI ■7 Days No. of Employers That Have Decreased No. of Job Ads Note: employer sample size per sector <= 1,000 Workforce Solutions