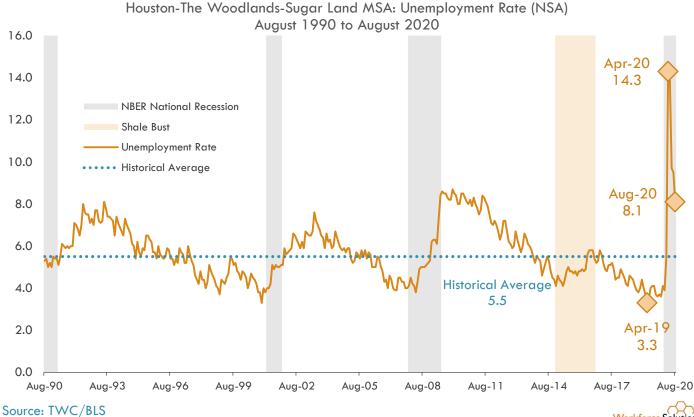

ecreation (71)

Source: EMSI



#### 11 | Page

## Unemployment Rates: Cities





#### 13-County Gulf Coast Region Cities Unemployment Rates August 2020 (same information as preceding bar chart)



13-County Gulf Coast Region Cities Over-the-month Change in Unemployment Rate (NSA) Jul 2020 to Aug 2020









Workforce Solutions

Source: TWC/BLS











20 | Page



## **Unemployment Rates: Counties**



Source: Bureau of Labor Statistics/Texas Workforce Commission

13-County Gulf Coast Region Unemployment Rates August 2020

























Harris County: Unemployment Rate (NSA) August 1990 to August 2020







Workforce Solutions

Source: TWC/BLS







Wharton County: Unemployment Rate (NSA) August 1990 to August 2020



## Unemployment Rates: Houston MSA, Texas, U.S.







Workforce Solutions