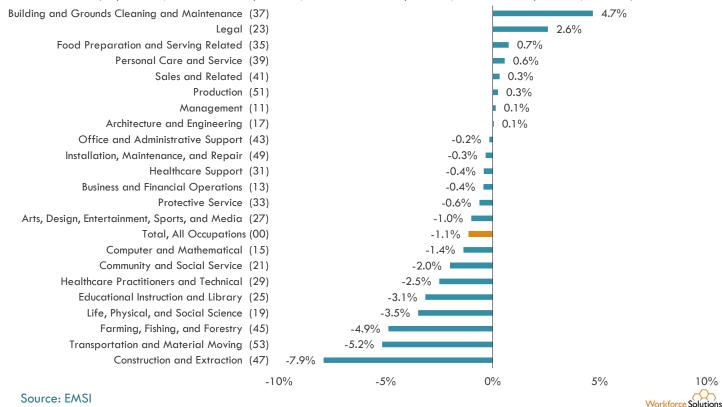

## Change in Job Ads by Occupation

Gulf Coast 7-Days over 7-Days % Change in No. of Job Ads by Major Occupational Family (September, 17 2020 to September, 10 2020 over September, 9 2020 to September, 2 2020)