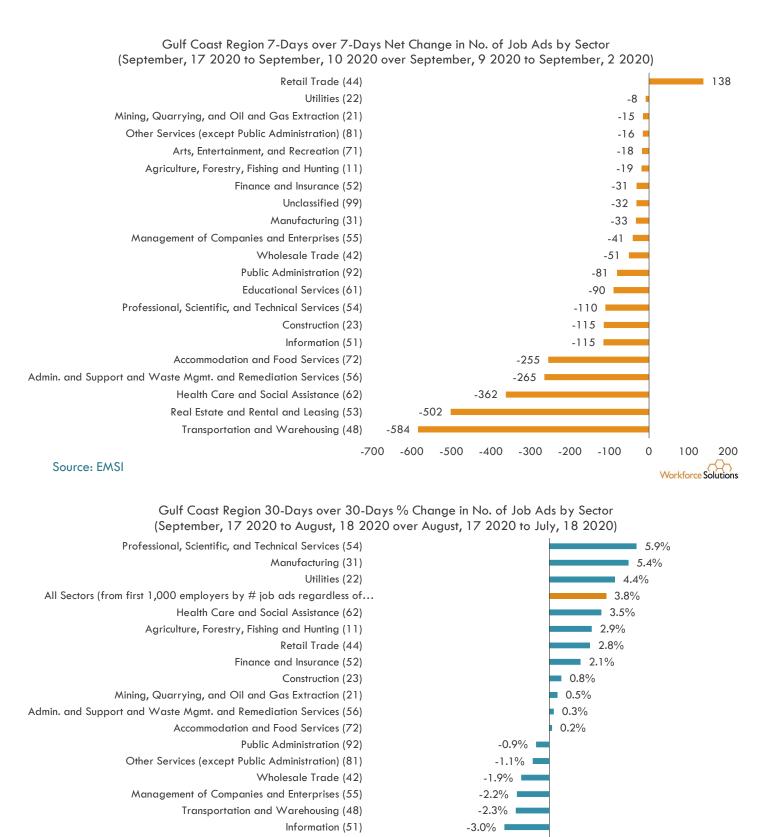

8 | Page

Gulf Coast Region 30-Days over 30-Days Count of Employers Increasing or Decreasing Job Ads by Sector (September, 17 2020 to August, 18 2020 over August, 17 2020 to July, 18 2020)

-4.8%

-4%

0%

4%

8%

12%

Workforce Solutions

-8%

-8.6%

-8.8%

-8.9%

-12%

Educational Services (61)

Unclassified (99)

Real Estate and Rental and Leasing (53)

Arts, Entertainment, and Recreation (71)

Source: EMSI