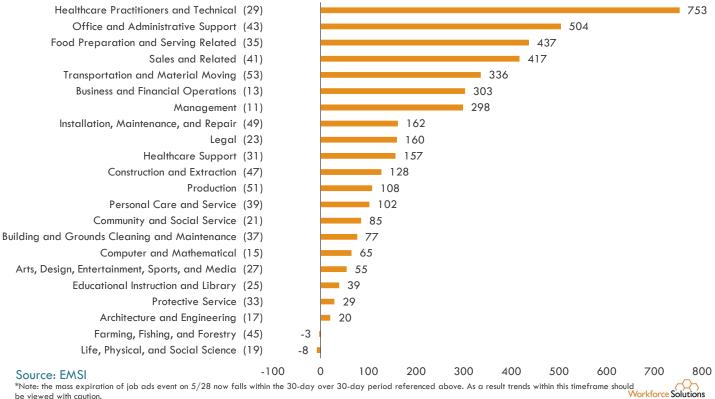

\*Note: the mass expiration of job ads event on 5/28 now falls within the 30-day over 30-day period referenced above. As a result trends within this timeframe should be viewed with caution.

Gulf Coast 30-Days over 30-Days Net Change in No. of Job Ads by Major Occupational Family (September, 17 2020 to August, 18 2020 over August, 17 2020 to July, 18 2020)