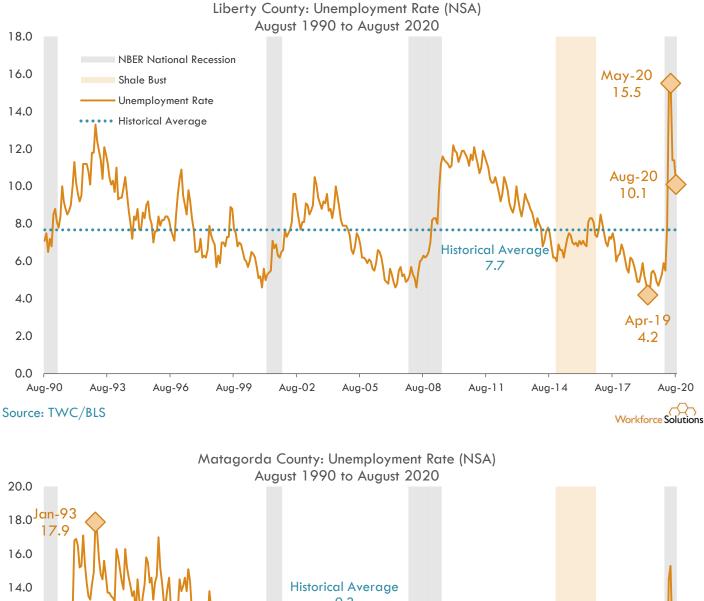

## **Unemployment Rates: Counties**

Source: Bureau of Labor Statistics/Texas Workforce Commission

13-County Gulf Coast Region Unemployment Rates August 2020

Harris County: Unemployment Rate (NSA) August 1990 to August 2020