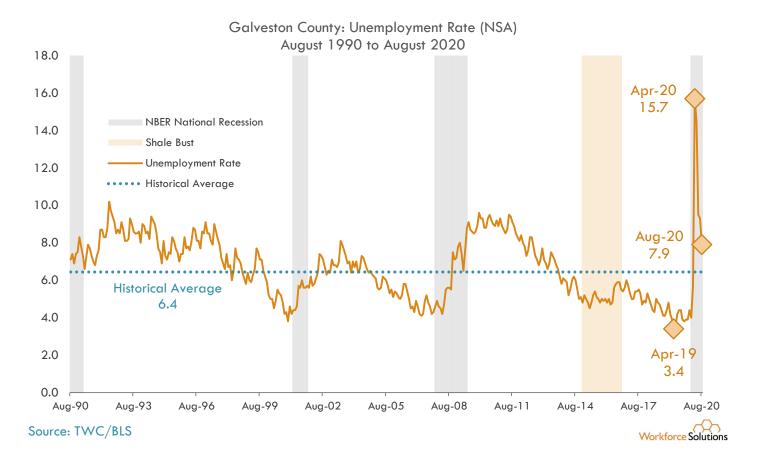

## **Unemployment Rates: Counties**

Source: Bureau of Labor Statistics/Texas Workforce Commission

13-County Gulf Coast Region Unemployment Rates August 2020

Harris County: Unemployment Rate (NSA) August 1990 to August 2020