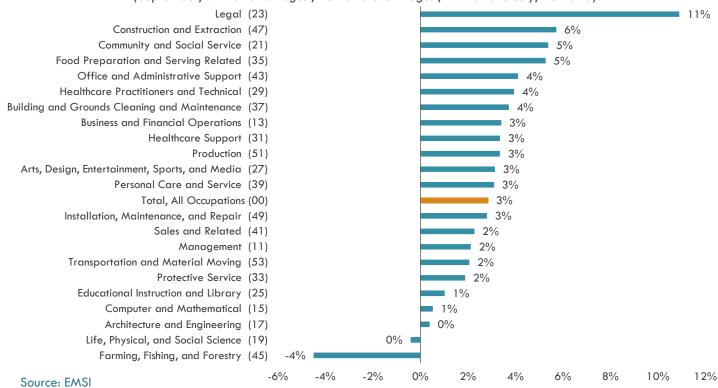

Gulf Coast 7-Days over 7-Days Net Change in No. of Job Ads by Major Occupational Family (September, 17 2020 to September, 10 2020 over September, 9 2020 to September, 2 2020)

Gulf Coast 30-Days over 30-Days % Change in No. of Job Ads by Major Occupational Family (September, 17 2020 to August, 18 2020 over August, 17 2020 to July, 18 2020)

\*Note: the mass expiration of job ads event on 5/28 now falls within the 30-day over 30-day period referenced above. As a result trends within this timeframe should be viewed with caution.

Gulf Coast 30-Days over 30-Days Net Change in No. of Job Ads by Major Occupational Family (September, 17 2020 to August, 18 2020 over August, 17 2020 to July, 18 2020)