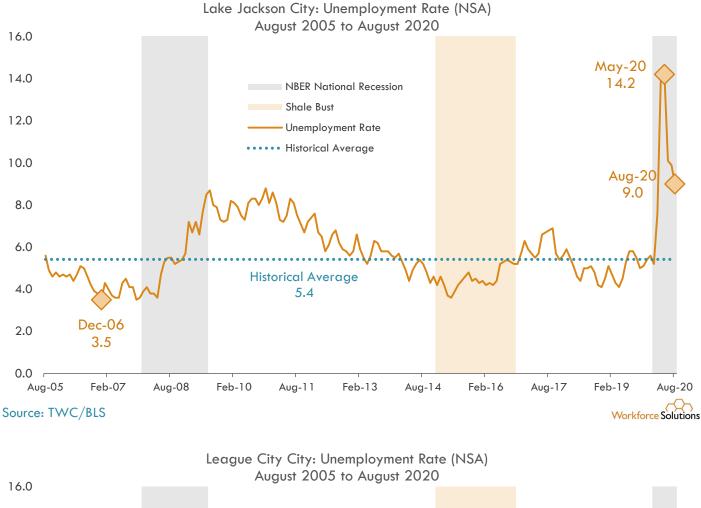

## Unemployment Rates: Cities

#### 13-County Gulf Coast Region Cities Unemployment Rates August 2020 (same information as preceding bar chart)

13-County Gulf Coast Region Cities Over-the-month Change in Unemployment Rate (NSA) Jul 2020 to Aug 2020