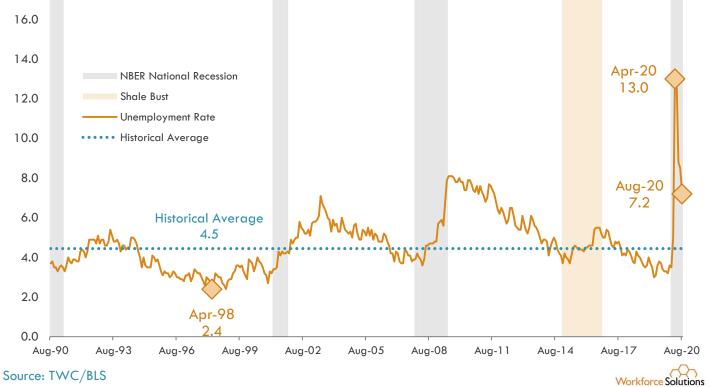

Workforce Solutions

Source: TWC/BLS

Wharton County: Unemployment Rate (NSA) August 1990 to August 2020