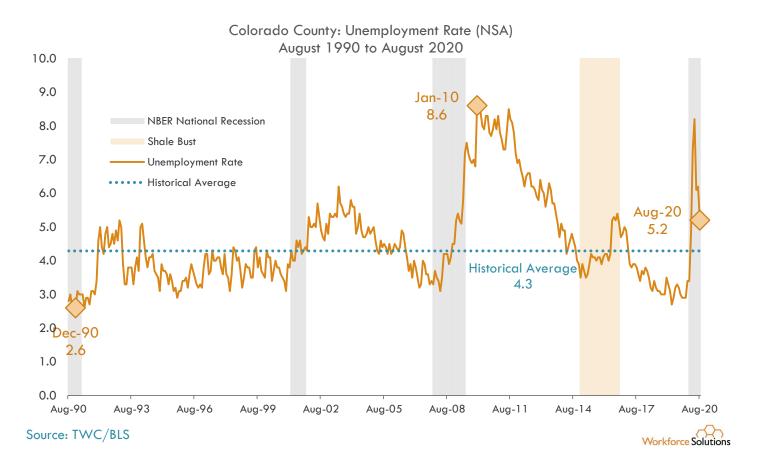

## **Unemployment Rates: Counties**

Source: Bureau of Labor Statistics/Texas Workforce Commission

13-County Gulf Coast Region Unemployment Rates August 2020

Harris County: Unemployment Rate (NSA) August 1990 to August 2020