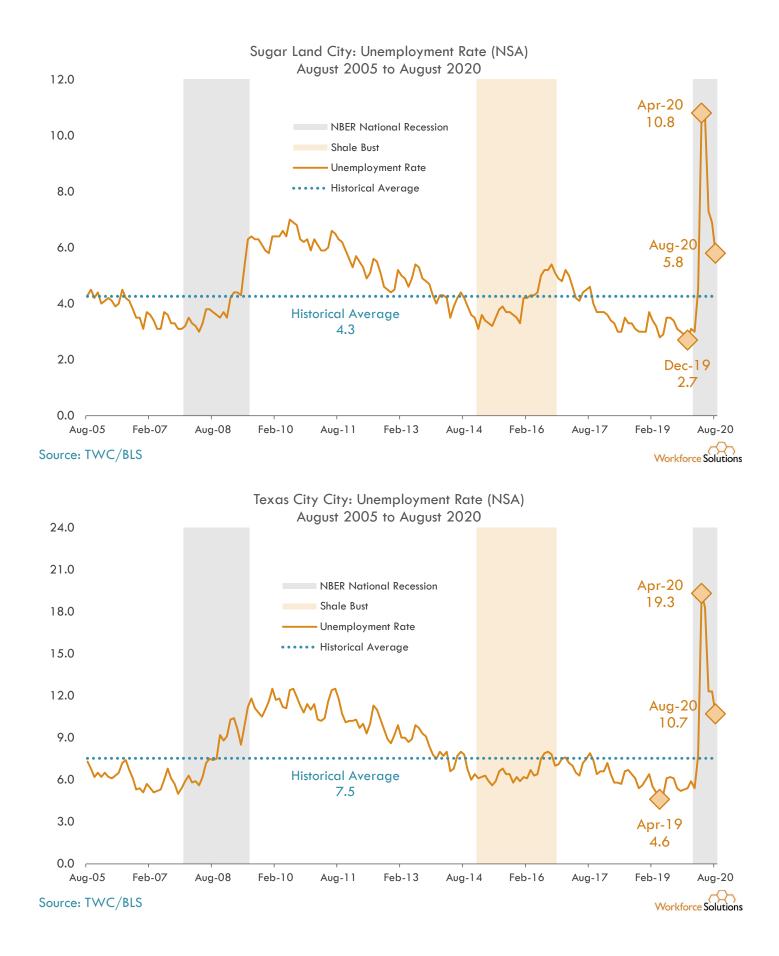

r sector <= 1,000 Workforce Solutions

8 | Page



Gulf Coast Region 30-Days over 30-Days Count of Employers Increasing or Decreasing Job Ads by Sector (September, 17 2020 to August, 18 2020 over August, 17 2020 to July, 18 2020)



-4.8%

-4%

0%

4%

8%

12%

Workforce Solutions

-8%

-8.6%

-8.8%

-8.9%

-12%

Educational Services (61)

Unclassified (99)

Real Estate and Rental and Leasing (53)

Arts, Entertainment, and Recreation (71)

Source: EMSI



#### 11 | Page

## Unemployment Rates: Cities





#### 13-County Gulf Coast Region Cities Unemployment Rates August 2020 (same information as preceding bar chart)



13-County Gulf Coast Region Cities Over-the-month Change in Unemployment Rate (NSA) Jul 2020 to Aug 2020









Workforce Solutions

Source: TWC/BLS











20 | Page



## **Unemployment Rates: Counties**



Source: Bureau of Labor Statistics/Texas Workforce Commission

13-County Gulf Coast Region Unemployment Rates August 2020

























Harris County: Unemployment Rate (NSA) August 1990 to August 2020







Workforce Solutions

Source: TWC/BLS







Wharton County: Unemployment Rate (NSA) August 1990 to August 2020



## Unemployment Rates: Houston MSA, Texas, U.S.







Workforce Solutions