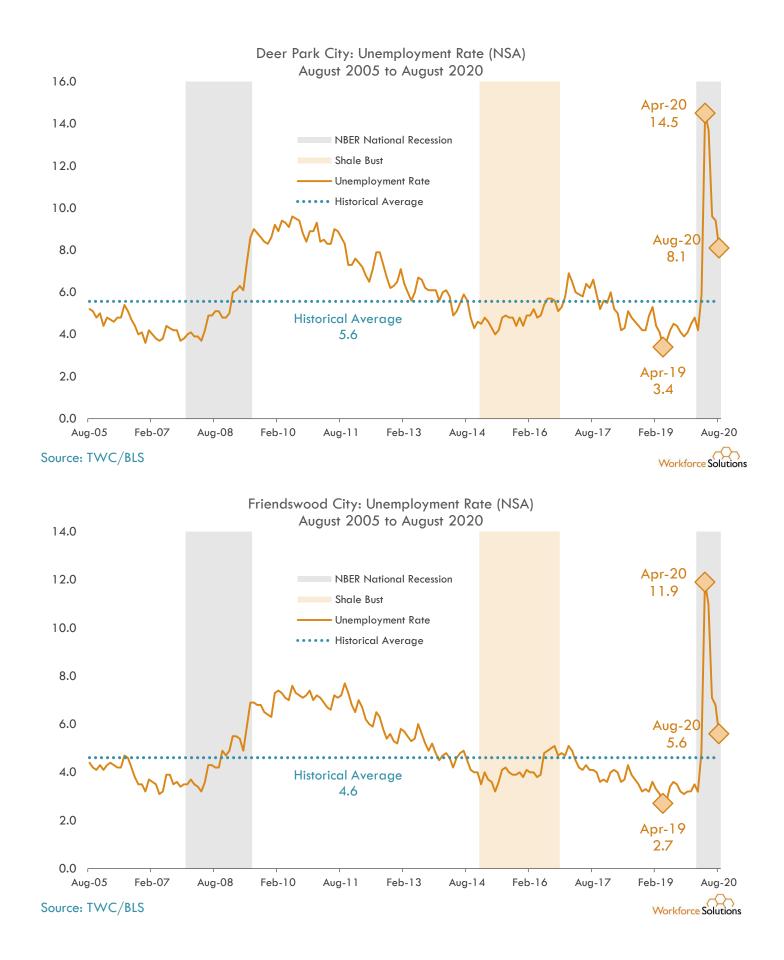

#### 13-County Gulf Coast Region Cities Unemployment Rates August 2020 (same information as preceding bar chart)

13-County Gulf Coast Region Cities Over-the-month Change in Unemployment Rate (NSA) Jul 2020 to Aug 2020