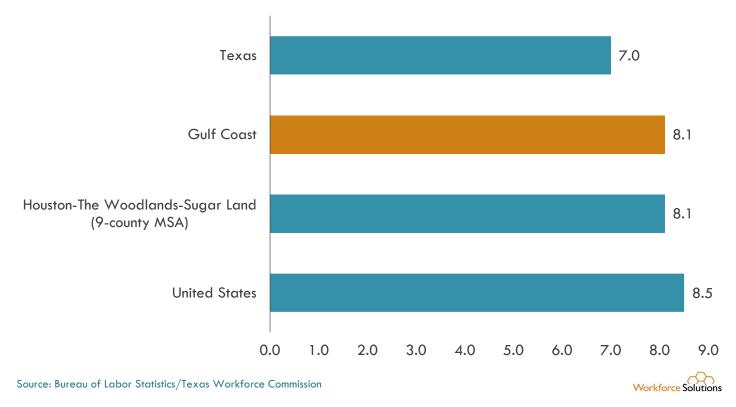

Recreation (71)

Source: EMSI



#### 11 | Page

## Unemployment Rates: Cities





#### 13-County Gulf Coast Region Cities Unemployment Rates August 2020 (same information as preceding bar chart)



13-County Gulf Coast Region Cities Over-the-month Change in Unemployment Rate (NSA) Jul 2020 to Aug 2020









Workforce Solutions

Source: TWC/BLS











20 | Page



## **Unemployment Rates: Counties**



Source: Bureau of Labor Statistics/Texas Workforce Commission

13-County Gulf Coast Region Unemployment Rates August 2020

























Harris County: Unemployment Rate (NSA) August 1990 to August 2020







Workforce Solutions

Source: TWC/BLS







Wharton County: Unemployment Rate (NSA) August 1990 to August 2020



## Unemployment Rates: Houston MSA, Texas, U.S.







Workforce Solutions