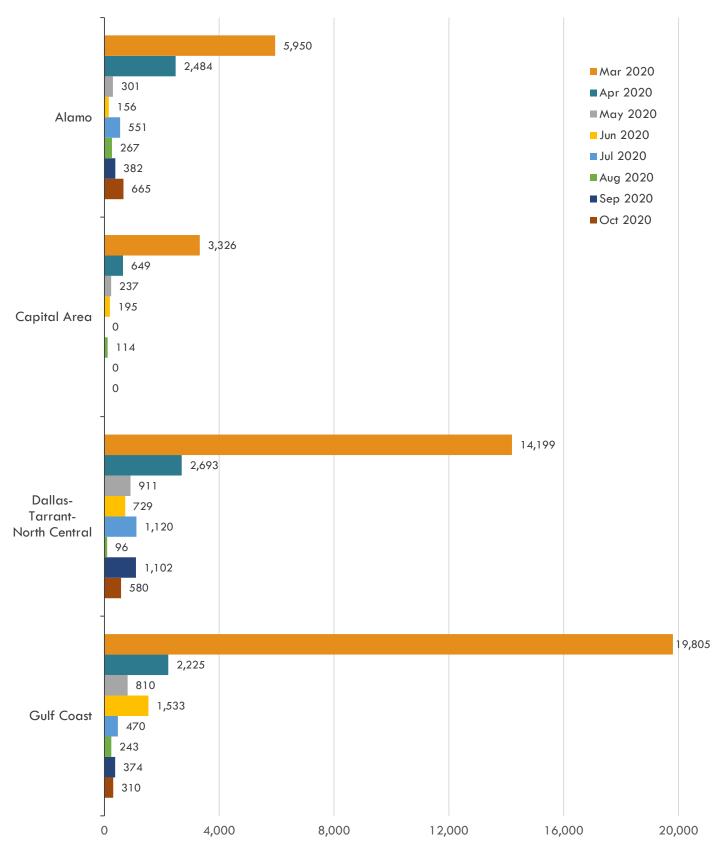

## WARN Notices (last update: 9/18/20)

Workforce Solutions

25,000

#### Major Texas Metro WDAs WARN Notice Total Reported Layoffs by Month March-Oct 2020