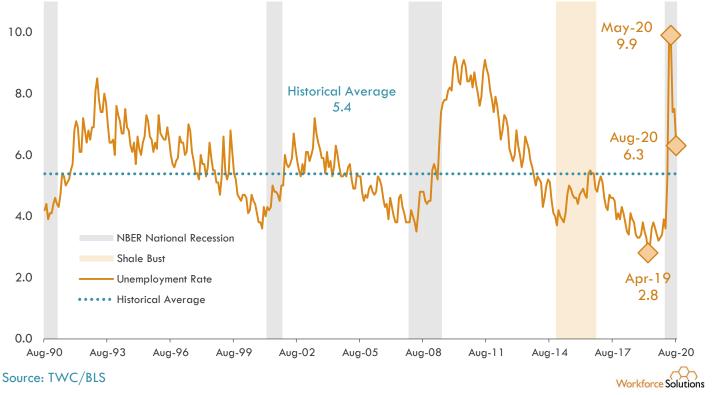

## **Unemployment Rates: Counties**

Source: Bureau of Labor Statistics/Texas Workforce Commission

13-County Gulf Coast Region Unemployment Rates August 2020

Harris County: Unemployment Rate (NSA) August 1990 to August 2020

Workforce Solutions

Source: TWC/BLS

Wharton County: Unemployment Rate (NSA) August 1990 to August 2020