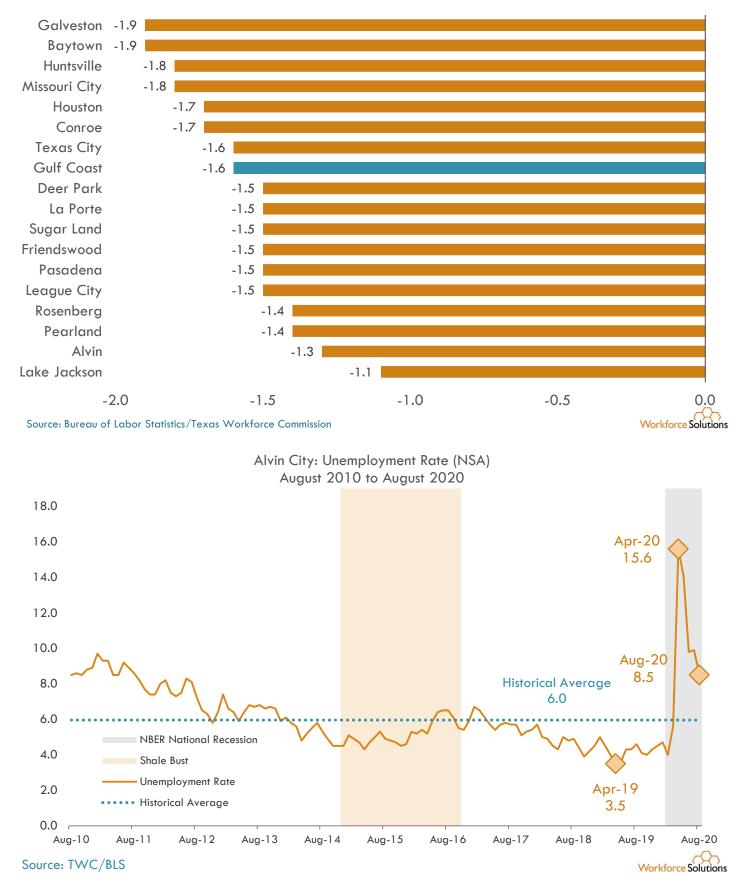

#### 13-County Gulf Coast Region Cities Unemployment Rates August 2020 (same information as preceding bar chart)

13-County Gulf Coast Region Cities Over-the-month Change in Unemployment Rate (NSA) Jul 2020 to Aug 2020