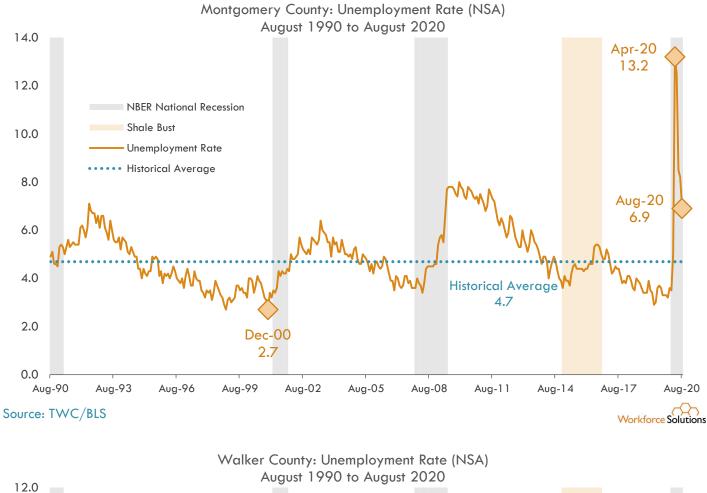

## **Unemployment Rates: Counties**

Source: Bureau of Labor Statistics/Texas Workforce Commission

13-County Gulf Coast Region Unemployment Rates August 2020

Harris County: Unemployment Rate (NSA) August 1990 to August 2020