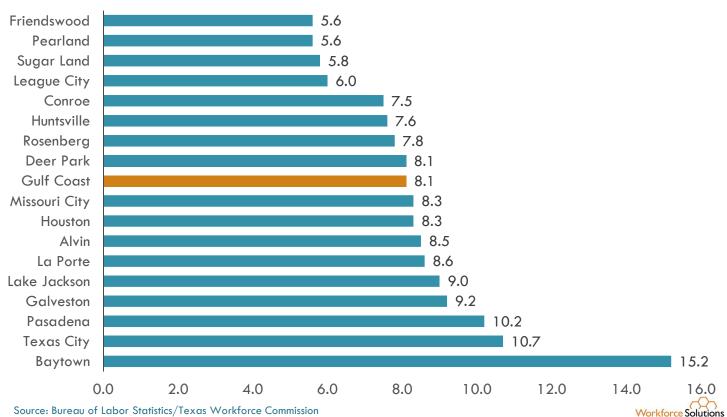

## Unemployment Rates: Cities

#### 13-County Gulf Coast Region Cities Unemployment Rates August 2020 (same information as preceding bar chart)

13-County Gulf Coast Region Cities Over-the-month Change in Unemployment Rate (NSA) Jul 2020 to Aug 2020