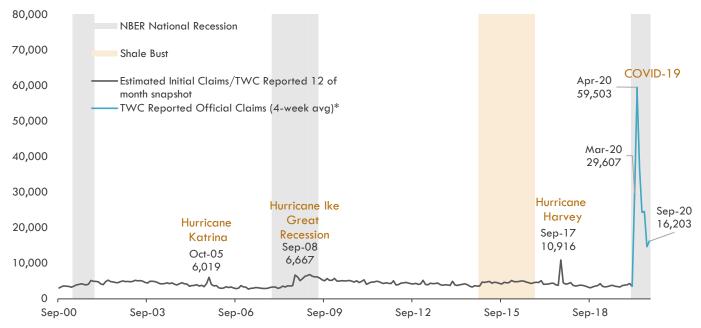

#### Gulf Coast Region - Initial UI Claims Historical Estimates and Actual September 2000 to September 2020 (monthly averages)

Source: Texas Workforce Commission and author's calculations

\*Note: Data reflect four-week averages except Septemebr 2020, which consists of claims from the weeks of 9/5 only. Data subject to revision and do not include filings under Disaster/Pandemic Unemployment Assistance (DUA/PUA).