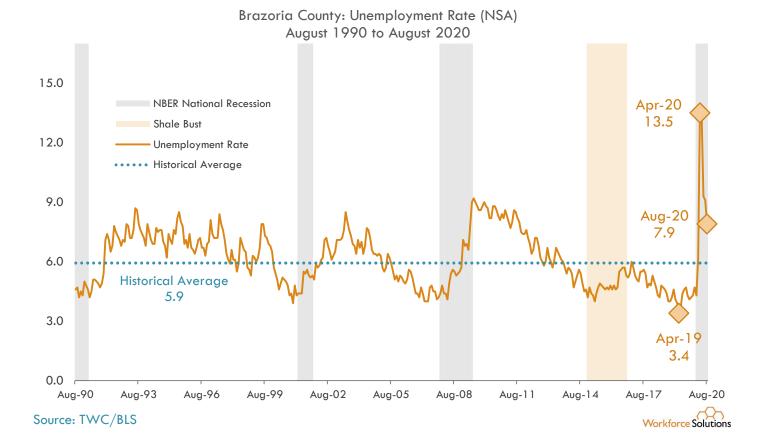

## **Unemployment Rates: Counties**

Source: Bureau of Labor Statistics/Texas Workforce Commission

13-County Gulf Coast Region Unemployment Rates August 2020

Harris County: Unemployment Rate (NSA) August 1990 to August 2020