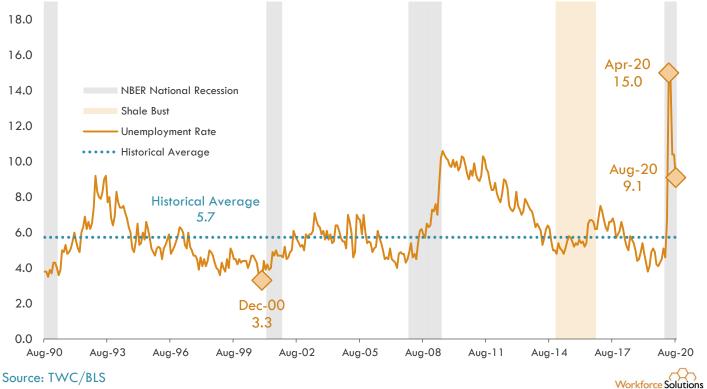

## **Unemployment Rates: Counties**

Source: Bureau of Labor Statistics/Texas Workforce Commission

13-County Gulf Coast Region Unemployment Rates August 2020

Harris County: Unemployment Rate (NSA) August 1990 to August 2020