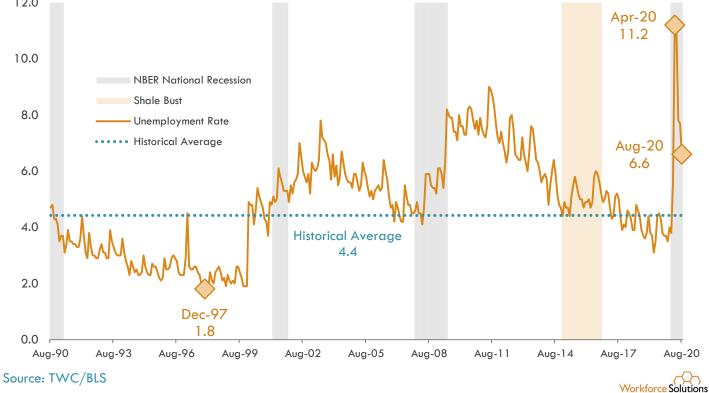

## **Unemployment Rates: Counties**

Source: Bureau of Labor Statistics/Texas Workforce Commission

13-County Gulf Coast Region Unemployment Rates August 2020

Harris County: Unemployment Rate (NSA) August 1990 to August 2020

Workforce Solutions

Source: TWC/BLS

Wharton County: Unemployment Rate (NSA) August 1990 to August 2020