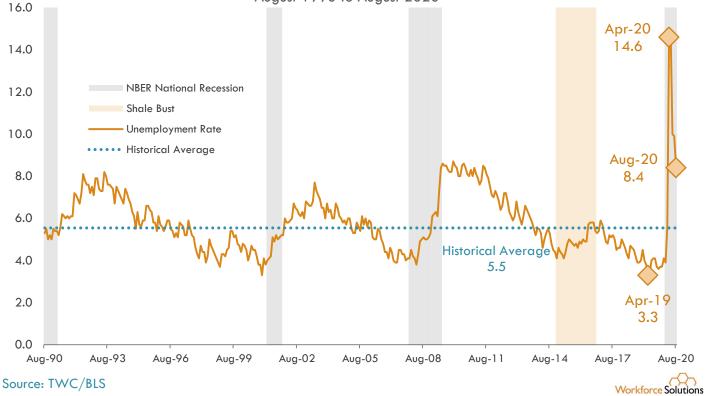

## **Unemployment Rates: Counties**

Source: Bureau of Labor Statistics/Texas Workforce Commission

13-County Gulf Coast Region Unemployment Rates August 2020

Harris County: Unemployment Rate (NSA) August 1990 to August 2020