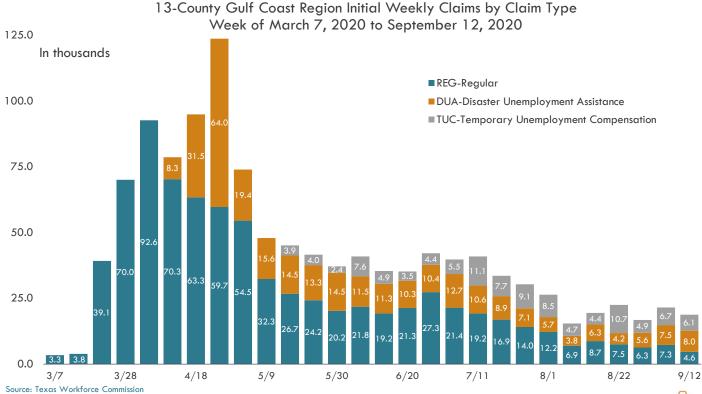

#### Initial Claims for Unemployment Insurance

Note: Regular UI claims data found in this chart may differ from values shown elsewhere in this document and/or from other Federal or State sources. Claimants filing multiple times within or across the 3 categories of claims shown above are counted only once, typically by the type of claim filed most recently.