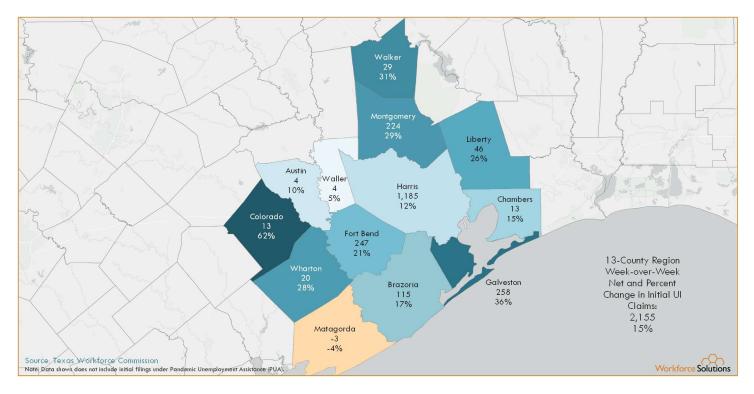

#### 13-County Gulf Coast Region Net and Percent Change in Initial Claims for Unemployment Insurance Week of September 5, 2020 compared to Week of August 29, 2020