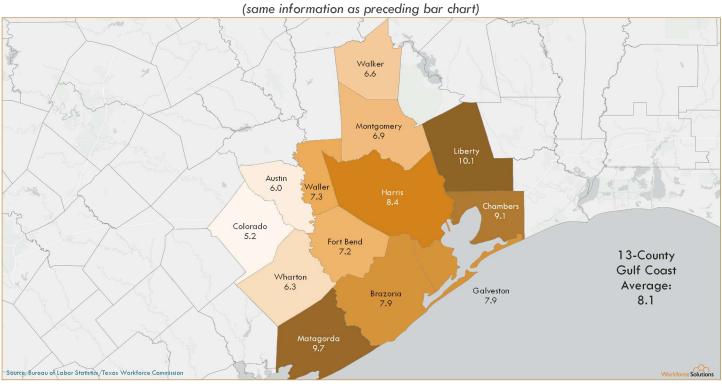

#### 13-County Gulf Coast Region Cities Unemployment Rates August 2020 (same information as preceding bar chart)

13-County Gulf Coast Region Cities Over-the-month Change in Unemployment Rate (NSA) Jul 2020 to Aug 2020

## **Unemployment Rates: Counties**

Source: Bureau of Labor Statistics/Texas Workforce Commission

13-County Gulf Coast Region Unemployment Rates August 2020

Harris County: Unemployment Rate (NSA) August 1990 to August 2020