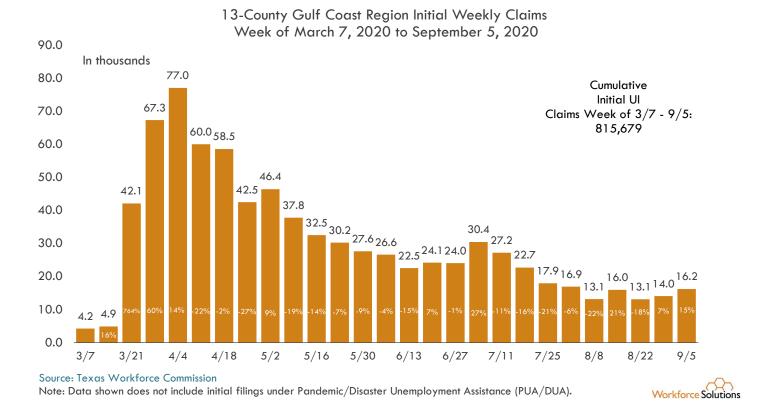

#### Initial Claims for Unemployment Insurance

Note: Regular UI claims data found in this chart may differ from values shown elsewhere in this document and/or from other Federal or State sources. Claimants filing multiple times within or across the 3 categories of claims shown above are counted only once, typically by the type of claim filed most recently.

#### 13-County Gulf Coast Region Net and Percent Change in Initial Claims for Unemployment Insurance Week of September 5, 2020 compared to Week of August 29, 2020