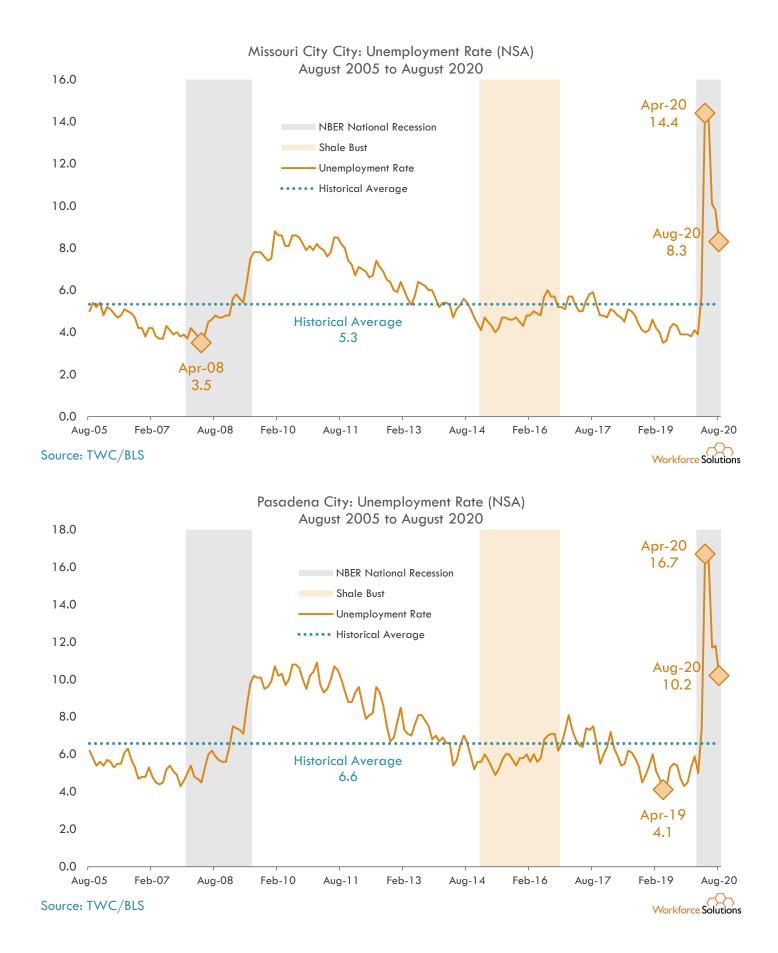

sample size per sector <= 1,000 Workforce Solutions

8 | Page



Gulf Coast Region 30-Days over 30-Days Count of Employers Increasing or Decreasing Job Ads by Sector (September, 17 2020 to August, 18 2020 over August, 17 2020 to July, 18 2020)



-4.8%

-4%

0%

4%

8%

12%

Workforce Solutions

-8%

-8.6%

-8.8%

-8.9%

-12%

Educational Services (61)

Unclassified (99)

Real Estate and Rental and Leasing (53)

Arts, Entertainment, and Recreation (71)

Source: EMSI



#### 11 | Page

## Unemployment Rates: Cities





#### 13-County Gulf Coast Region Cities Unemployment Rates August 2020 (same information as preceding bar chart)



13-County Gulf Coast Region Cities Over-the-month Change in Unemployment Rate (NSA) Jul 2020 to Aug 2020









Workforce Solutions

Source: TWC/BLS











20 | Page



## **Unemployment Rates: Counties**



Source: Bureau of Labor Statistics/Texas Workforce Commission

13-County Gulf Coast Region Unemployment Rates August 2020

























Harris County: Unemployment Rate (NSA) August 1990 to August 2020







Workforce Solutions

Source: TWC/BLS







Wharton County: Unemployment Rate (NSA) August 1990 to August 2020



## Unemployment Rates: Houston MSA, Texas, U.S.







Workforce Solutions