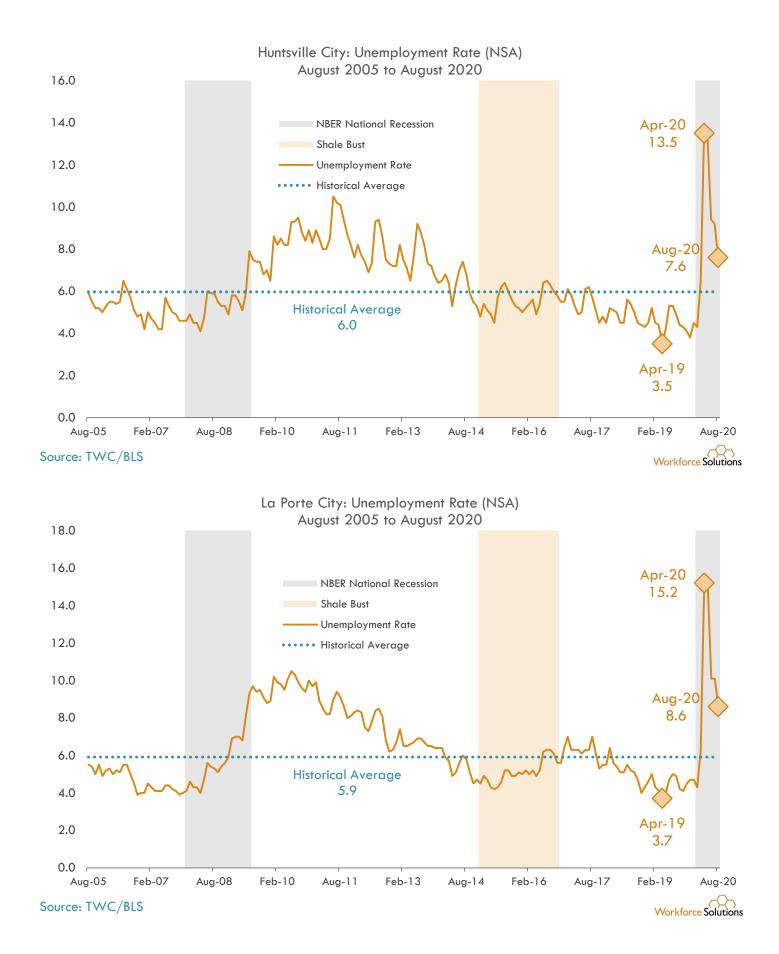

## Unemployment Rates: Cities

#### 13-County Gulf Coast Region Cities Unemployment Rates August 2020 (same information as preceding bar chart)

13-County Gulf Coast Region Cities Over-the-month Change in Unemployment Rate (NSA) Jul 2020 to Aug 2020