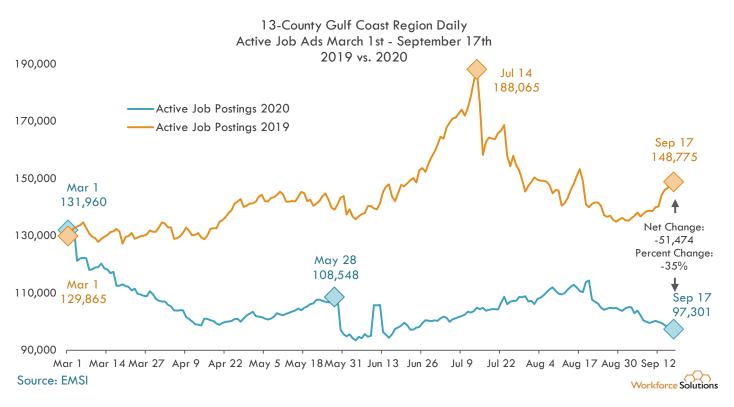

tial UI Claims Historical Estimates and Actual September 2000 to September 2020 (monthly averages)



Source: Texas Workforce Commission and author's calculations

\*Note: Data reflect four-week averages except Septemebr 2020, which consists of claims from the weeks of 9/5 only. Data subject to revision and do not include filings under Disaster/Pandemic Unemployment Assistance (DUA/PUA).



## Continuing Claims for Unemployment Insurance





\*Note: All values from April 2017 to June 2020 are actual continuing claims as of the 12th of the month issued at the time of release of monthly CES and LAUS estimates.

## WARN Notices (last update: 9/18/20)

Workforce Solutions





25,000

#### Major Texas Metro WDAs WARN Notice Total Reported Layoffs by Month March-Oct 2020



## Unique Job Ads



## Change in Job Ads by Occupation

Gulf Coast 7-Days over 7-Days % Change in No. of Job Ads by Major Occupational Family (September, 17 2020 to September, 10 2020 over September, 9 2020 to September, 2 2020)



Gulf Coast 7-Days over 7-Days Net Change in No. of Job Ads by Major Occupational Family (September, 17 2020 to September, 10 2020 over September, 9 2020 to September, 2 2020)



Gulf Coast 30-Days over 30-Days % Change in No. of Job Ads by Major Occupational Family (September, 17 2020 to August, 18 2020 over August, 17 2020 to July, 18 2020)



\*Note: the mass expiration of job ads event on 5/28 now falls within the 30-day over 30-day period referenced above. As a result trends within this timeframe should be viewed with caution.

Gulf Coast 30-Days over 30-Days Net Change in No