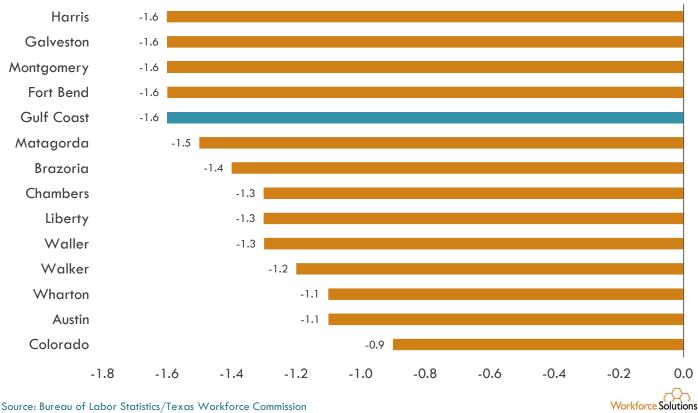

#### 13-County Gulf Coast Region Cities Unemployment Rates August 2020 (same information as preceding bar chart)

13-County Gulf Coast Region Cities Over-the-month Change in Unemployment Rate (NSA) Jul 2020 to Aug 2020