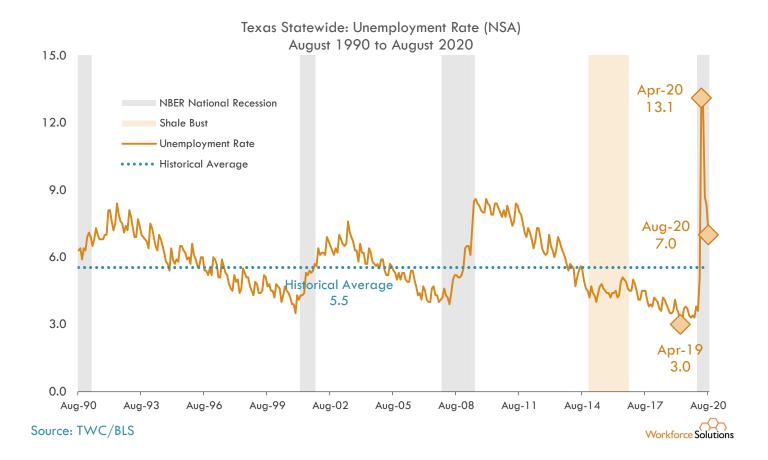

EMSI



#### 11 | Page

## Unemployment Rates: Cities





#### 13-County Gulf Coast Region Cities Unemployment Rates August 2020 (same information as preceding bar chart)



13-County Gulf Coast Region Cities Over-the-month Change in Unemployment Rate (NSA) Jul 2020 to Aug 2020









Workforce Solutions

Source: TWC/BLS











20 | Page



## **Unemployment Rates: Counties**



Source: Bureau of Labor Statistics/Texas Workforce Commission

13-County Gulf Coast Region Unemployment Rates August 2020

























Harris County: Unemployment Rate (NSA) August 1990 to August 2020







Workforce Solutions

Source: TWC/BLS







Wharton County: Unemployment Rate (NSA) August 1990 to August 2020



## Unemployment Rates: Houston MSA, Texas, U.S.







Workforce Solutions