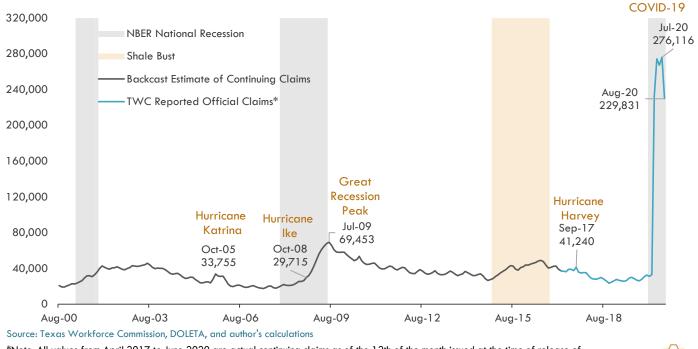

## Continuing Claims for Unemployment Insurance

\*Note: All values from April 2017 to June 2020 are actual continuing claims as of the 12th of the month issued at the time of release of monthly CES and LAUS estimates.