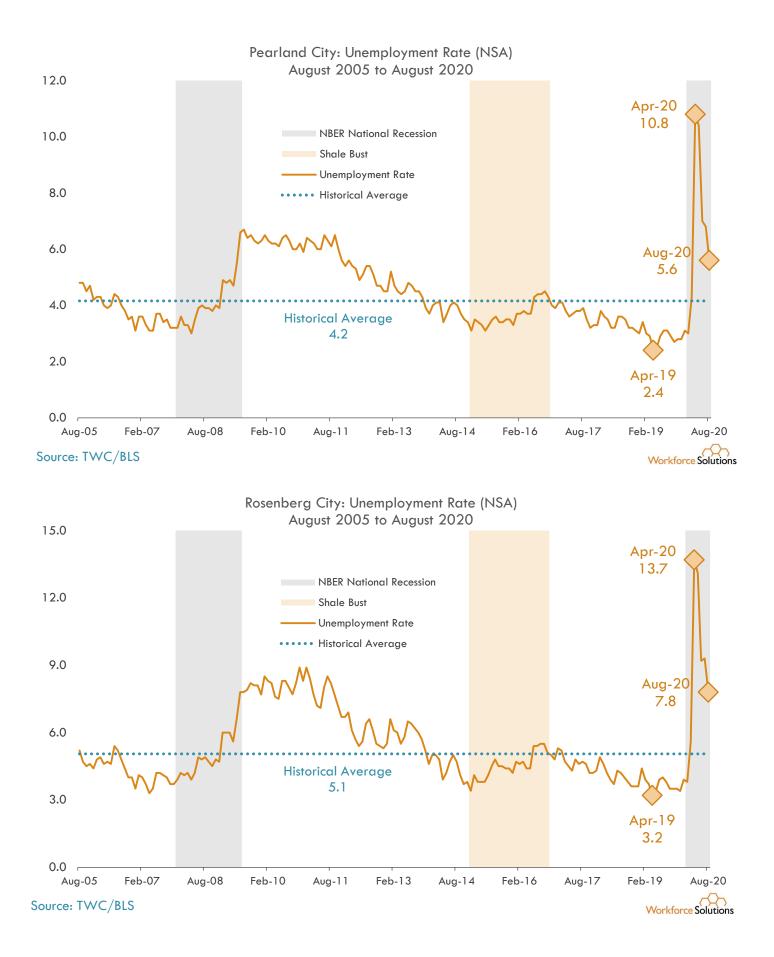

ample size per sector <= 1,000 Workforce Solutions

8 | Page



Gulf Coast Region 30-Days over 30-Days Count of Employers Increasing or Decreasing Job Ads by Sector (September, 17 2020 to August, 18 2020 over August, 17 2020 to July, 18 2020)



-4.8%

-4%

0%

4%

8%

12%

Workforce Solutions

-8%

-8.6%

-8.8%

-8.9%

-12%

Educational Services (61)

Unclassified (99)

Real Estate and Rental and Leasing (53)

Arts, Entertainment, and Recreation (71)

Source: EMSI



#### 11 | Page

## Unemployment Rates: Cities





#### 13-County Gulf Coast Region Cities Unemployment Rates August 2020 (same information as preceding bar chart)



13-County Gulf Coast Region Cities Over-the-month Change in Unemployment Rate (NSA) Jul 2020 to Aug 2020









Workforce Solutions

Source: TWC/BLS











20 | Page



## **Unemployment Rates: Counties**



Source: Bureau of Labor Statistics/Texas Workforce Commission

13-County Gulf Coast Region Unemployment Rates August 2020

























Harris County: Unemployment Rate (NSA) August 1990 to August 2020







Workforce Solutions

Source: TWC/BLS







Wharton County: Unemployment Rate (NSA) August 1990 to August 2020



## Unemployment Rates: Houston MSA, Texas, U.S.







Workforce Solutions