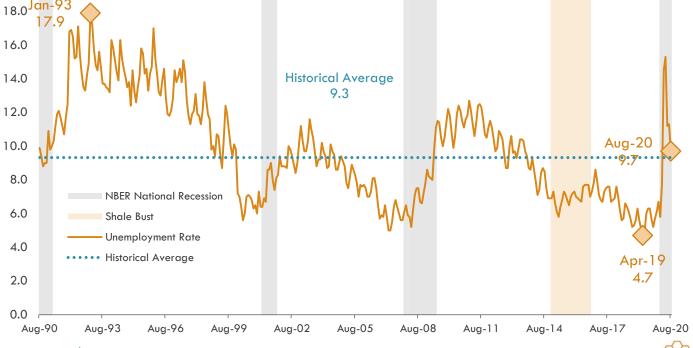

## **Unemployment Rates: Counties**

Source: Bureau of Labor Statistics/Texas Workforce Commission

13-County Gulf Coast Region Unemployment Rates August 2020

Harris County: Unemployment Rate (NSA) August 1990 to August 2020