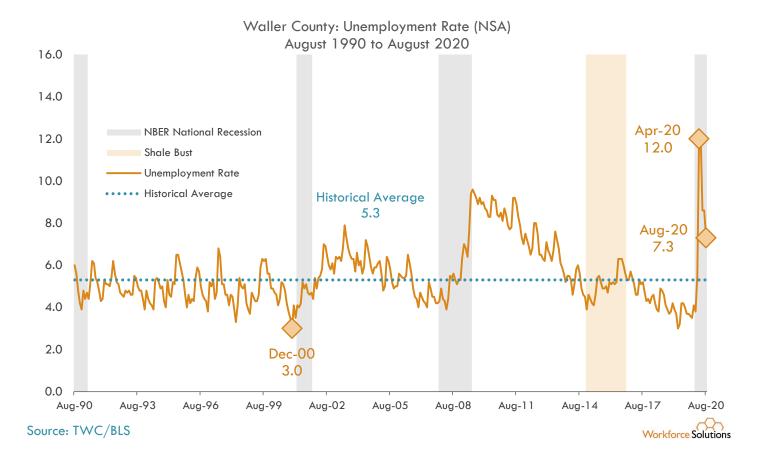

## **Unemployment Rates: Counties**

Source: Bureau of Labor Statistics/Texas Workforce Commission

13-County Gulf Coast Region Unemployment Rates August 2020

Harris County: Unemployment Rate (NSA) August 1990 to August 2020

Workforce Solutions

Source: TWC/BLS

Wharton County: Unemployment Rate (NSA) August 1990 to August 2020